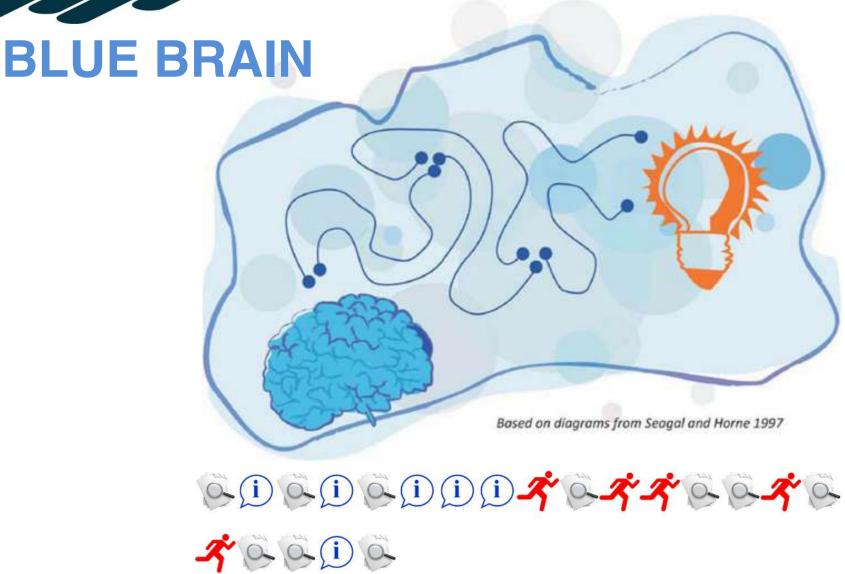

### **COLORED BRAIN**

#### **BLUE BRAIN**

Connect people
Organize Stimulate
Communication